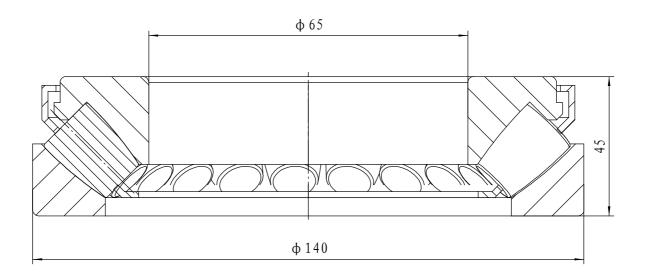

| 07     | cage         |    |    |   | brass                     |                                                                                                                                                                                                           |      |      |    |
|--------|--------------|----|----|---|---------------------------|-----------------------------------------------------------------------------------------------------------------------------------------------------------------------------------------------------------|------|------|----|
| 04     | roller       |    |    |   | steel GCr15-GB/T18254     |                                                                                                                                                                                                           |      |      |    |
| 02     | shaft washe  | er |    |   | steel GCr15SiMn-GB/T18254 |                                                                                                                                                                                                           |      |      |    |
| 01     | house washer |    |    |   | steel GCr15SiMn-GB/T18254 |                                                                                                                                                                                                           |      |      |    |
| serial | Name         |    | Qt | у | Material                  | weight                                                                                                                                                                                                    | (kg) | 3.20 | KG |
|        |              |    |    | - | Thrust roller bearing     | 29413 E  Add: D1805, No. 3 Lianmeng road, Luoyang, Henan, China. Postal: 471003 Phone: +86-379-68611678 Fax: +86-379-68611679 E-mail: sales@jcb-bearing.com  Luoyang Jiecheng Bearing Technology Co., Ltd |      |      |    |